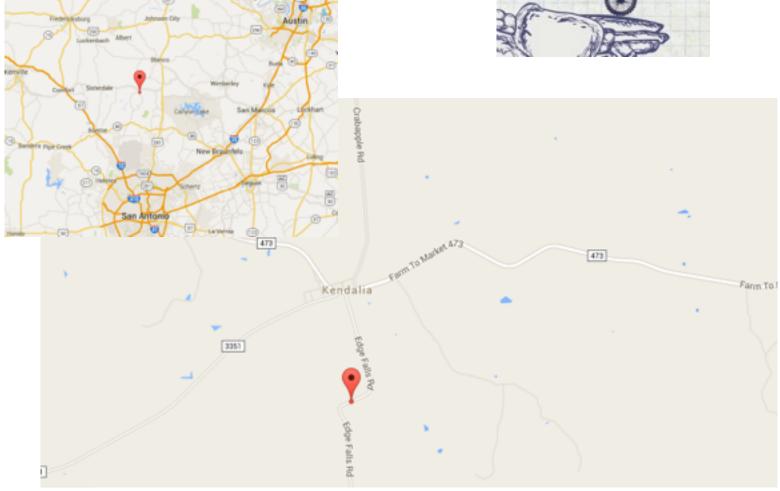

## Hotter Than A Jalapeño Trials Challenge

Summer Series Round #2

Trials Master: Glenn Roblin — (214) 536-9895 —

glenn@woolseyconstruction.com

Address: 517 Edge Falls Rd. Kendalia, TX 78027

29\*55′31.49″N — 98\*30′36.75″W

GPS Coordinates for Camping Area: 29\*55'46.36"N

98\*29'6.80"W

Riders Meeting: 4:45 PM - Sections open from 5-8

All classes welcome we will be riding in groups and all classes will ride the same sections. ALL RIDERS MUST BE AMA MEMBERS.