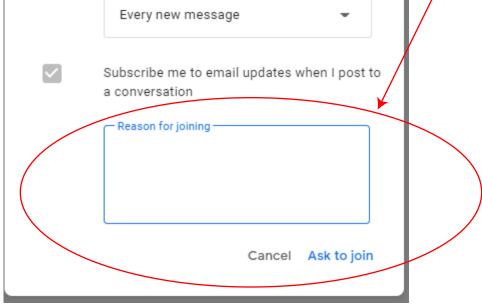

Step 6: If your want your request to be approved... tell us why you should be part of this group!

| Ask          | to join AustinTrialsAnnounce        |  |
|--------------|-------------------------------------|--|
| d            | — Display name                      |  |
| $\checkmark$ | Link to my Google account profile ④ |  |
|              | SUBSCRIPTION                        |  |