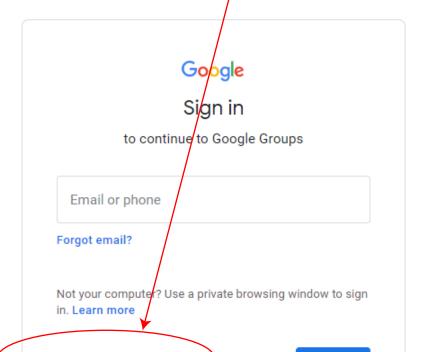

Step 2: Sign In or Create a Google account if you do not have one

Step 3: Sign In or Create a Google account if you do not have one

|                                                  | Google                                  |
|--------------------------------------------------|-----------------------------------------|
|                                                  | Sign in                                 |
| to c                                             | ontinue to Google Groups                |
| Email or pho                                     | ne                                      |
| Forgot email?                                    |                                         |
| Forgot email?                                    |                                         |
| Not your comput<br>in. L <mark>earn mor</mark> e | er? Use a private browsing window to si |