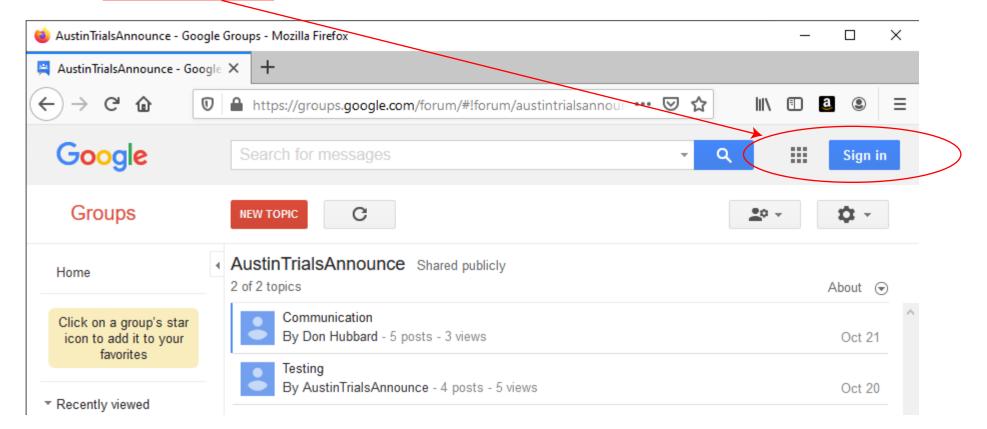

How To Subscribe to the email lists:

- AustinTrials

- AustinTrialsAnnounce

We are using Google Groups- it's free.

You will need to create a Google account if you do not already have one - it's also free.

Step 1: Copy and paste this link into a browser window: groups.google.com

Step 2: Sign In or Create a Google account if you do not have one

Step 3: Sign In or Create a Google account if you do not have one

|                                                  | Google                                  |
|--------------------------------------------------|-----------------------------------------|
|                                                  | Sign in                                 |
| to c                                             | ontinue to Google Groups                |
| Email or pho                                     | ne                                      |
| Forgot email?                                    |                                         |
| Forgot email?                                    |                                         |
| Not your comput<br>in. L <mark>earn mor</mark> e | er? Use a private browsing window to si |